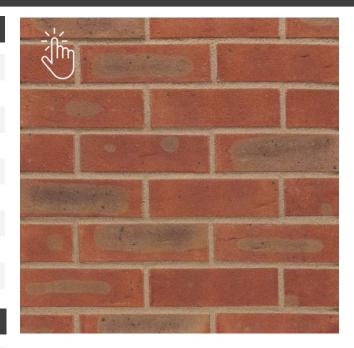

## Caldera Red Multi

## **Product Technical Information Sheet**

| Wienerberger Code                | 24311330         |
|----------------------------------|------------------|
| Production Plant                 | Hartlebury 2     |
| Manufacture                      | Extruded/Wirecut |
| Configuration                    | Perforated       |
| Colour                           | Red Multi        |
| Appearance                       | Rolled           |
| Work Size (mm)                   | 215 x 102.5 x 65 |
| Pack Quantity                    | 430 No.          |
| Individual Dry Brick Weight (kg) | 1.7              |